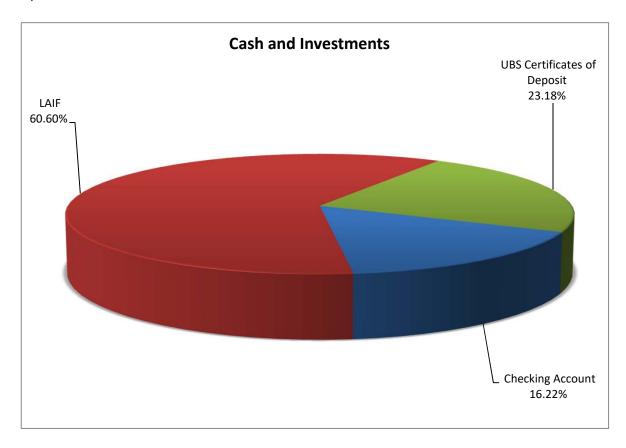

#### **Regional Division**

Cash and Investment Summary 7/31/19

|                                          |    | BALANCE     | % OF<br>TOTAL | AVERAGE<br>REMAINING<br>LIFE DAYS | WGHTD.<br>AVG.<br>YIELD |
|------------------------------------------|----|-------------|---------------|-----------------------------------|-------------------------|
| Agency Funds                             |    |             |               |                                   |                         |
| Cash & Sweep Account                     | \$ | (3,908,421) | -2.16%        | -                                 | 2.263%                  |
| LAIF - Regional                          | ·  | 18,447,125  | 10.18%        | -                                 | 2.379%                  |
| LAIF - NWD (invested through Regional)*  |    | 7,650,876   | 4.22%         | -                                 | 2.379%                  |
| LAIF - SCWD (invested through Regional)* |    | 16,876,418  | 9.31%         | -                                 | 2.379%                  |
| LAIF - VWD (invested through Regional)*  |    | 2,274,145   | 1.25%         | -                                 | 2.379%                  |
| LACPIF                                   |    | 46,272,522  | 25.52%        | -                                 | 2.150%                  |
| California GO Bonds                      |    | 5,044,910   | 2.78%         | 1,615                             | 2.879%                  |
| Federal Agencies                         |    | 74,000,000  | 40.82%        | 533                               | 1.589%                  |
| Total Agency                             |    | 166,657,574 |               |                                   |                         |
| Capital Improvement Project Funds        |    |             |               |                                   |                         |
| Cash & Sweep Account                     | \$ | 4,445,285   | 2.46%         | -                                 | 2.263%                  |
| LAIF                                     |    | 5,183,030   | 2.86%         | -                                 | 2.379%                  |
| Federal Agencies                         |    | 4,998,500   | 2.76%         | 1,156                             | 1.750%                  |
| Total CIP                                |    | 14,626,815  |               |                                   |                         |
| Total Cash and Investment                | \$ | 181,284,390 | 100.00%       |                                   | 1.994%                  |