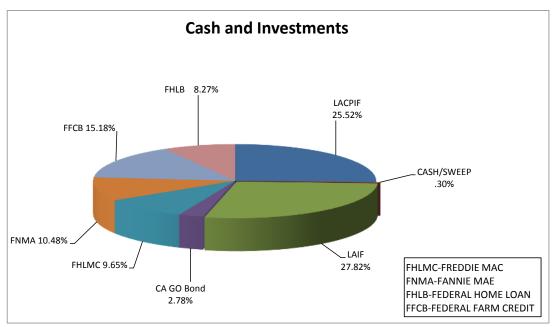

#### **Regional Division**

Cash and Investment Summary 7/31/19

|                                          |    | BALANCE     | % OF<br>TOTAL | AVERAGE<br>REMAINING<br>LIFE DAYS | WGHTD.<br>AVG.<br>YIELD |
|------------------------------------------|----|-------------|---------------|-----------------------------------|-------------------------|
| Agency Funds                             |    |             |               |                                   |                         |
| Cash & Sweep Account                     | \$ | (3,908,421) | -2.16%        | -                                 | 2.263%                  |
| LAIF - Regional                          | ·  | 18,447,125  | 10.18%        | -                                 | 2.379%                  |
| LAIF - NWD (invested through Regional)*  |    | 7,650,876   | 4.22%         | -                                 | 2.379%                  |
| LAIF - SCWD (invested through Regional)* |    | 16,876,418  | 9.31%         | -                                 | 2.379%                  |
| LAIF - VWD (invested through Regional)*  |    | 2,274,145   | 1.25%         | -                                 | 2.379%                  |
| LACPIF                                   |    | 46,272,522  | 25.52%        | -                                 | 2.150%                  |
| California GO Bonds                      |    | 5,044,910   | 2.78%         | 1,615                             | 2.879%                  |
| Federal Agencies                         |    | 74,000,000  | 40.82%        | 533                               | 1.589%                  |
| Total Agency                             |    | 166,657,574 |               |                                   |                         |
| Capital Improvement Project Funds        |    |             |               |                                   |                         |
| Cash & Sweep Account                     | \$ | 4,445,285   | 2.46%         | -                                 | 2.263%                  |
| LAIF                                     |    | 5,183,030   | 2.86%         | -                                 | 2.379%                  |
| Federal Agencies                         |    | 4,998,500   | 2.76%         | 1,156                             | 1.750%                  |
| Total CIP                                |    | 14,626,815  |               |                                   |                         |
| Total Cash and Investment                | \$ | 181,284,390 | 100.00%       |                                   | 1.994%                  |