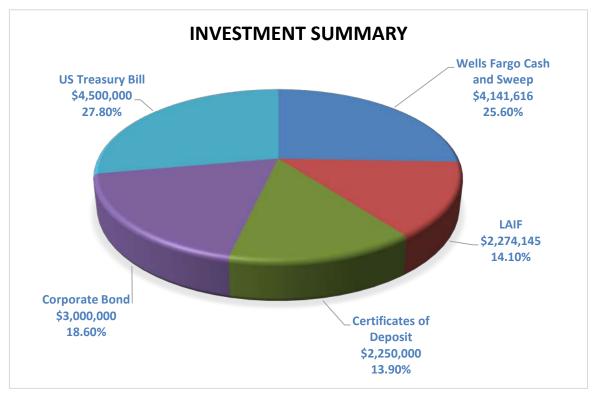

#### **Regional Division**

Cash and Investment Summary 7/31/19

|                                          |    | BALANCE     | % OF<br>TOTAL | AVERAGE<br>REMAINING<br>LIFE DAYS | WGHTD.<br>AVG.<br>YIELD |
|------------------------------------------|----|-------------|---------------|-----------------------------------|-------------------------|
| Agency Funds                             |    |             |               |                                   |                         |
| Cash & Sweep Account                     | \$ | (3,908,421) | -2.16%        | -                                 | 2.263%                  |
| LAIF - Regional                          | ·  | 18,447,125  | 10.18%        | -                                 | 2.379%                  |
| LAIF - NWD (invested through Regional)*  |    | 7,650,876   | 4.22%         | -                                 | 2.379%                  |
| LAIF - SCWD (invested through Regional)* |    | 16,876,418  | 9.31%         | -                                 | 2.379%                  |
| LAIF - VWD (invested through Regional)*  |    | 2,274,145   | 1.25%         | -                                 | 2.379%                  |
| LACPIF                                   |    | 46,272,522  | 25.52%        | -                                 | 2.150%                  |
| California GO Bonds                      |    | 5,044,910   | 2.78%         | 1,615                             | 2.879%                  |
| Federal Agencies                         |    | 74,000,000  | 40.82%        | 533                               | 1.589%                  |
| Total Agency                             |    | 166,657,574 |               |                                   |                         |
| Capital Improvement Project Funds        |    |             |               |                                   |                         |
| Cash & Sweep Account                     | \$ | 4,445,285   | 2.46%         | -                                 | 2.263%                  |
| LAIF                                     |    | 5,183,030   | 2.86%         | -                                 | 2.379%                  |
| Federal Agencies                         |    | 4,998,500   | 2.76%         | 1,156                             | 1.750%                  |
| Total CIP                                |    | 14,626,815  |               |                                   |                         |
| Total Cash and Investment                | \$ | 181,284,390 | 100.00%       |                                   | 1.994%                  |