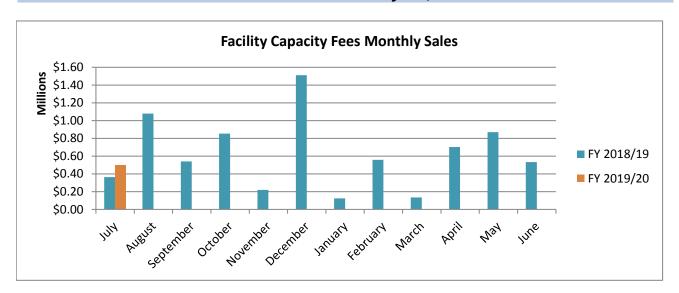

| \$228.15   |
| 07/16/19 | Regular Board Meeting                             | \$228.15   |
| 07/18/19 | Public Outreach and Legislation Committee Meeting | \$228.15   |
|          |                                                   |            |
|          | Stipend Total                                     | \$1,140.75 |
|          | Total Paid Days                                   | 9          |
|          | Total Meetings                                    | 9          |

| TOTAL PAID DAYS              | 72          |
|------------------------------|-------------|
| FOTAL MEETINGS FOR JULY 2019 | 71          |
| TOTAL STIPENDS               | \$16,426.80 |

## Facility Capacity Fee Revenues

#### REGIONAL DIVISION FACILITY CAPACITY FEE REVENUES FY 2019/20 as of July 31, 2019







#### Variable Rate Demand Obligations

|                        |                  | <b>Bond Rate</b> | Rate              |
|------------------------|------------------|------------------|-------------------|
| Date                   | <b>Bond Rate</b> | including fees   | Decrease**        |
| 7/16/2014              | 0.04%            | 4.10%            |                   |
| 7/23/2014              | 0.05%            | 4.11%            |                   |
| 7/30/2014              | 0.05%            | 0.60%            | Swap termination. |
| 8/9/2017               | 0.74%            | 1.29%            | 2.82%             |
| 8/16/2017              | 0.73%            | 1.28%            | 2.83%             |
| 8/23/2017              | 0.75%            | 1.30%            | 2.81%