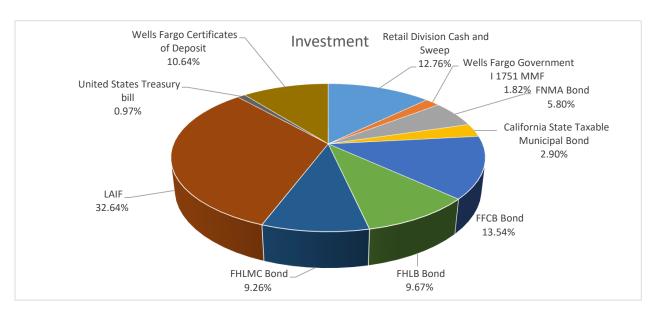

#### **Regional Division**

Cash and Investment Summary 7/31/19

|                                          |    | BALANCE     | % OF<br>TOTAL | AVERAGE<br>REMAINING<br>LIFE DAYS | WGHTD.<br>AVG.<br>YIELD |
|------------------------------------------|----|-------------|---------------|-----------------------------------|-------------------------|
| Agency Funds                             |    |             |               |                                   |                         |
| Cash & Sweep Account                     | \$ | (3,908,421) | -2.16%        | -                                 | 2.263%                  |
| LAIF - Regional                          | ·  | 18,447,125  | 10.18%        | -                                 | 2.379%                  |
| LAIF - NWD (invested through Regional)*  |    | 7,650,876   | 4.22%         | -                                 | 2.379%                  |
| LAIF - SCWD (invested through Regional)* |    | 16,876,418  | 9.31%         | -                                 | 2.379%                  |
| LAIF - VWD (invested through Regional)*  |    | 2,274,145   | 1.25%         | -                                 | 2.379%                  |
| LACPIF                                   |    | 46,272,522  | 25.52%        | -                                 | 2.150%                  |
| California GO Bonds                      |    | 5,044,910   | 2.78%         | 1,615                             | 2.879%                  |
| Federal Agencies                         |    | 74,000,000  | 40.82%        | 533                               | 1.589%                  |
| Total Agency                             |    | 166,657,574 |               |                                   |                         |
| Capital Improvement Project Funds        |    |             |               |                                   |                         |
| Cash & Sweep Account                     | \$ | 4,445,285   | 2.46%         | -                                 | 2.263%                  |
| LAIF                                     |    | 5,183,030   | 2.86%         | -                                 | 2.379%                  |
| Federal Agencies                         |    | 4,998,500   | 2.76%         | 1,156                             | 1.750%                  |
| Total CIP                                |    | 14,626,815  |               |                                   |                         |
| Total Cash and Investment                | \$ | 181,284,390 | 100.00%       |                                   | 1.994%                  |